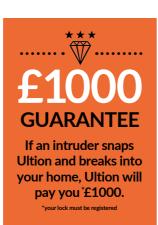

The Lifestyle Range of doors are fitted with the Ultion cylinder as standard. For added reassurance, the lock is covered by the Ultion £1000 guarantee, payable in the unlikely event entry is gained by an intruder snapping the lock.

You must ensure your lock is registered to take advantage of this benefit.