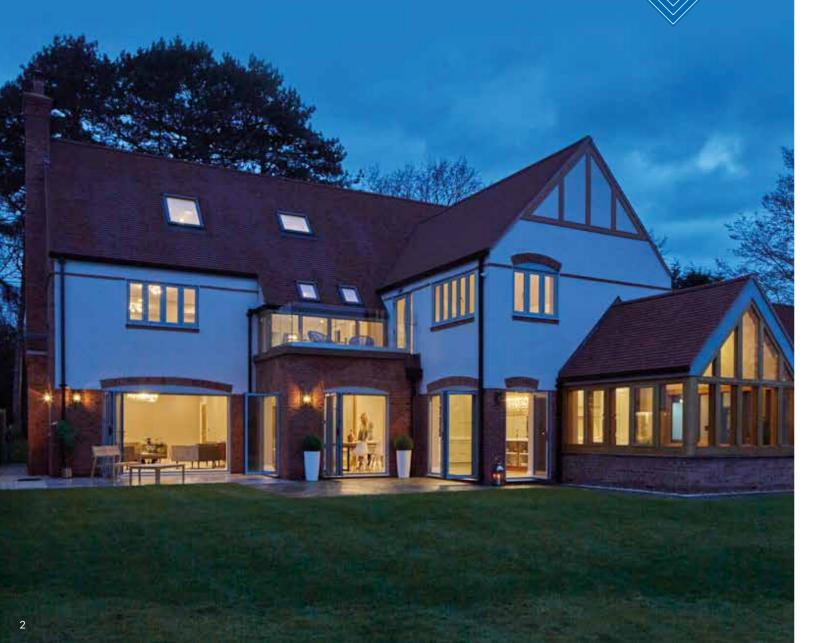

# Open up your world

Designed to fully open up your living space, Imagine Bi-Folding Doors are a versatile and modern addition to any home.

Combining style and security with functionality and thermal performance, they're available in an incredible 19 different door style configurations and can be installed so that the doors sit inside or outside the property when folded back, depending on your requirements. Low profile handles also mean the sashes fit neatly together, so they take up less room when open.

For use as a room divider or for access to your garden, the doors open smoothly and effortlessly concertina-style, to a width of up to six metres. With a sash width of up to one metre, they have less profile, more glass and slimmer sightlines for superb panoramic views.

Available with double or triple glazing, Bi-Folding doors also combine impressive noise reduction with thermal performance, achieving the highest energy efficiency rating available.

Imagine Bi-Fold Doors can be made to your specifications. They can also be assembled on site and carried through the house to reach difficult-to-access areas, making any installation clean, quick and hassle-free.