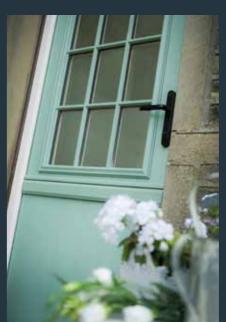

# STAMPYOUR STYLE with a splash of colour

Our range of Bi-Folds, patio and French doors are all available in the Variations range of colours and woodgrains. The residential collection of doors are available in a select range of classic colours such as the timeless Rosewood, or the more contemporary Anthracite Grey.

Whether you opt for a classic White, or a more modern aesthetic with a statement Chartwell Green, you can make your door as unique as you. To coordinate with your interior design scheme, you can also choose to have a different colour applied on the inside of your door to the outside.

This colour panel is printed as a close match to the colour option of:

Cream