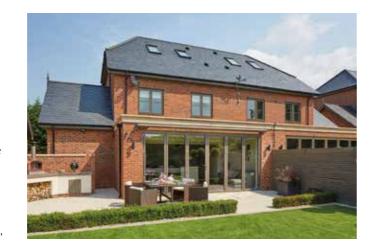

# Open up your world

Designed to fully open up your living space, Imagine Bi-Folding Doors are a versatile and modern addition to any home.

Combining style and security with functionality and thermal performance, they're available in an incredible 19 different door style configurations and can be installed so that the doors sit inside or outside the property when folded back, depending on your requirements. Low profile handles also mean the sashes fit neatly together, so they take up less room when open.

For use as a room divider or for access to your garden, the doors open smoothly and effortlessly concertina-style, to a width of up to six metres. With a sash width of up to one metre, they have less profile, more glass and slimmer sightlines for superb panoramic views.

Available with double or triple glazing, Bi-Folding doors also combine impressive noise reduction with thermal performance, achieving the highest energy efficiency rating available.

Imagine Bi-Fold Doors can be made to your specifications. They can also be assembled on site and carried through the house to reach difficult-to-access areas, making any installation clean, quick and hassle-free.