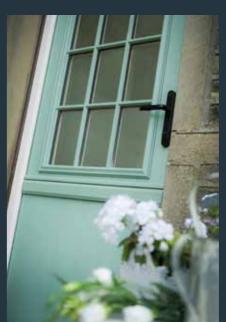

### CHOOSE THE LOOK THAT'S RIGHT FOR YOU

The Lifestyle Range of doors is available in a choice of a sculptured profile for a more rounded, ornate style or bevelled for an angular, more modern finish.

Fitted with a choice of toughened or laminated glazing, they are available as double or triple-glazed.

Sculptured profile

70mm profile, designed to replace existing frames for minimal trimming or finishing during installation.

You can choose a profile style and colour to match your windows.

his colour panel is printed as a close natch to the colour option of: