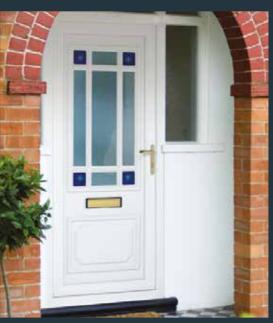

### FRENCH DOORS

## A room with a view

For the ultimate in sophistication, centre-opening uPVC French doors give your home a chic and classic appearance, offering simple sightlines in an elegant form.

Imagine French Doors are available in single or double styles, and can be specified with sidelight and fanlight combinations. With the choice of a bevelled or sculptured frame to suit your style aspirations, and double or tripleglazed for exceptional thermal performance, our French doors are also available in a low threshold option for disability access.

Fitted with all the latest security features, French doors are as secure as they are weatherproof and durable, and a truly gorgeous way to get into your garden.

### DID YOU KNOW?

French doors open fully out to the width of space available, and can be specified as inward or outward opening.

This colour panel is printed as a close match to the colour option of: **Pebble Grey** 