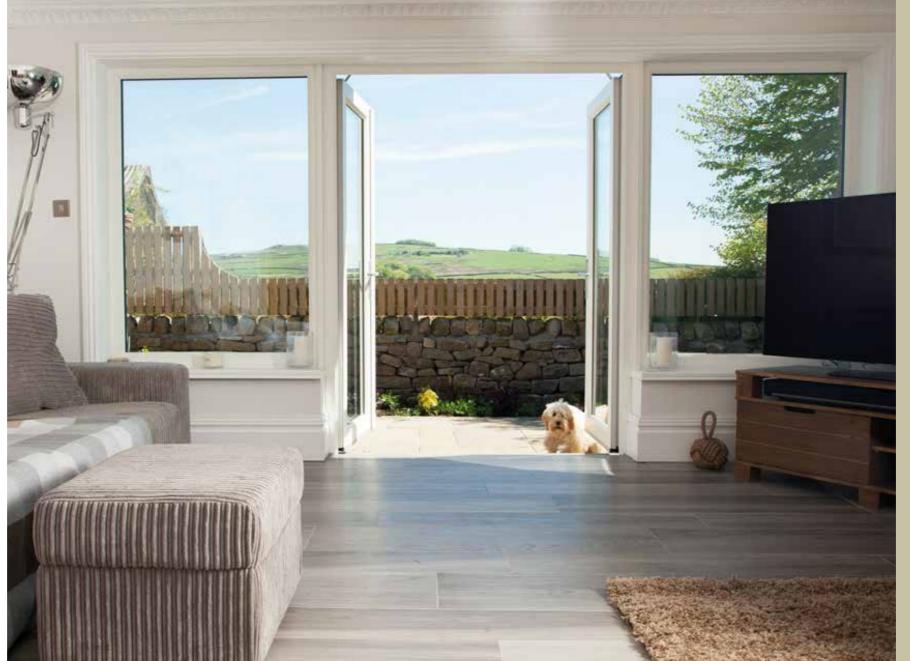

# Open up your world

Designed to fully open up your living space, Imagine Bi-Folding Doors are a versatile and modern addition to any home.

Combining style and security with functionality and thermal performance, they're available in an incredible 19 different door style configurations and can be installed so that the doors sit inside or outside the property when folded back, depending on your requirements. Low profile handles also mean the sashes fit neatly together, so they take up less room when open.

For use as a room divider or for access to your garden, the doors open smoothly and effortlessly concertina-style, to a width of up to six metres. With a sash width of up to one metre, they have less profile, more glass and slimmer sightlines for superb panoramic views.

Available with double or triple glazing, Bi-Folding doors also combine impressive noise reduction with thermal performance, achieving the highest energy efficiency rating available.

Imagine Bi-Fold Doors can be made to your specifications. They can also be assembled on site and carried through the house to reach difficult-to-access areas, making any installation clean, quick and hassle-free.