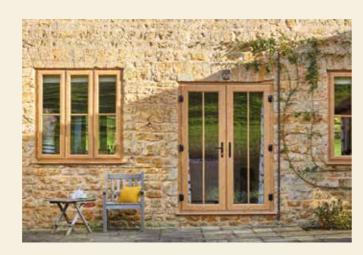

## A room with a view

For the ultimate in sophistication, centre-opening uPVC French doors give your home a chic and classic appearance, offering simple sightlines in an elegant form.

Imagine French Doors are available in single or double styles, and can be specified with sidelight and fanlight combinations. With the choice of a bevelled or sculptured frame to suit your style aspirations, and double or tripleglazed for exceptional thermal performance, our French doors are also available in a low threshold option for disability access.

Fitted with all the latest security features, French doors are as secure as they are weatherproof and durable, and a truly gorgeous way to get into your garden.

### DID YOU KNOW?

French doors open fully out to the width of space available, and can be specified as inward or outward opening.

This colour panel is printed as a close match to the colour option of: **Pebble Grey** 