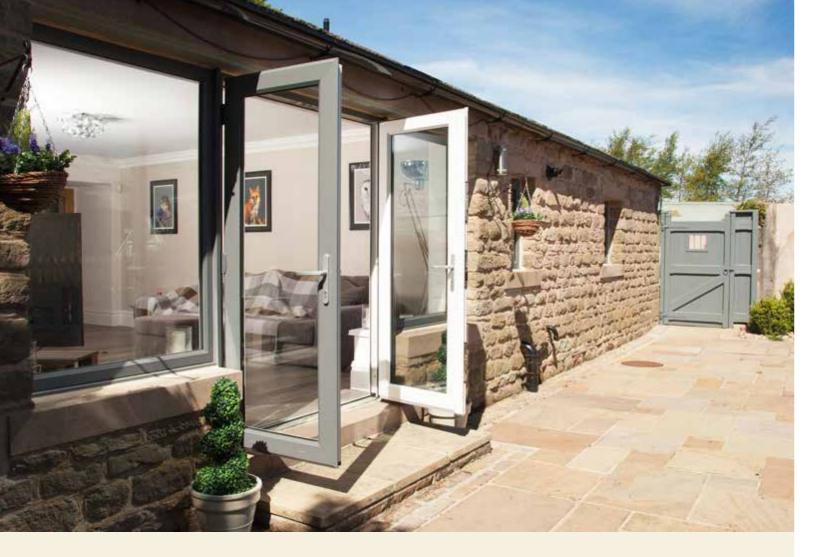

# Open up your world

Designed to fully open up your living space, Imagine Bi-Folding Doors are a versatile and modern addition to any home.

Combining style and security with functionality and thermal performance, they're available in an incredible 19 different door style configurations and can be installed so that the doors sit inside or outside the property when folded back, depending on your requirements. Low profile handles also mean the sashes fit neatly together, so they take up less room when open.

For use as a room divider or for access to your garden, the doors open smoothly and effortlessly concertina-style, to a width of up to six metres. With a sash width of up to one metre, they have less profile, more glass and slimmer sightlines for superb panoramic views.

Available with double or triple glazing, Bi-Folding doors also combine impressive noise reduction with thermal performance, achieving the highest energy efficiency rating available.

Imagine Bi-Fold Doors can be made to your specifications. They can also be assembled on site and carried through the house to reach difficult-to-access areas, making any installation clean, quick and hassle-free.