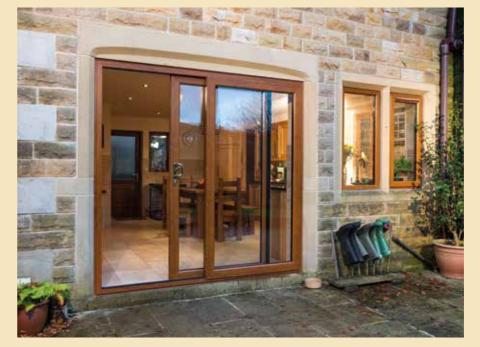

# Breathe life into your home

Offering uninterrupted views of the great outdoors, patio doors suit homes of any age, and are a simple and stylish way to bring the outside in. The perfect solution for even the smallest of rooms, Imagine Patio Doors won't cut into valuable indoor living space even when they're open, thanks to the flush inner frame and your choice of internal or external sliding doors.

Versatile, virtually maintenance-free and easy to use, patio doors can be tailored to suit your needs and are available as double or triple-glazed, in two, three, or four pane options. The draft-proof double brush seals around the doors and frame, combined with a unique quadruple seal interlock for insulation, to keep the warmth in and the cold out.

Our patio doors open and close effortlessly thanks to a stainless steel track, giving you easy access to the outside. Available as an in-line sliding door or a tilt & slide option, which suits high-rise living by balancing the need for ventilation with safety, you can tailor your patio doors to suit your lifestyle.