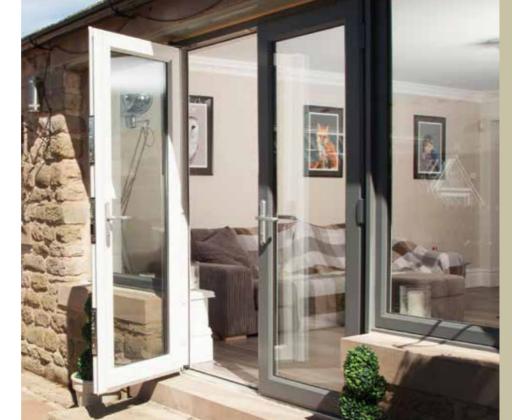

### FRENCH DOORS

## A room with a view

For the ultimate in sophistication, centre-opening uPVC French doors give your home a chic and classic appearance, offering simple sightlines in an elegant form.

Imagine French Doors are available in single or double styles, and can be specified with sidelight and fanlight combinations. With the choice of a bevelled or sculptured frame to suit your style aspirations, and double or tripleglazed for exceptional thermal performance, our French doors are also available in a low threshold option for disability access.

Fitted with all the latest security features, French doors are as secure as they are weatherproof and durable, and a truly gorgeous way to get into your garden.