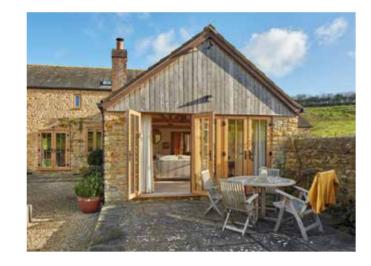

### FRENCH DOORS

## A room with a view

For the ultimate in sophistication, centre-opening uPVC French doors give your home a chic and classic appearance, offering simple sightlines in an elegant form.

Imagine French Doors are available in single or double styles, and can be specified with sidelight and fanlight combinations. With the choice of a bevelled or sculptured frame to suit your style aspirations, and double or tripleglazed for exceptional thermal performance, our French doors are also available in a low threshold option for disability access.

Fitted with all the latest security features, French doors are as secure as they are weatherproof and durable, and a truly gorgeous way to get into your garden.