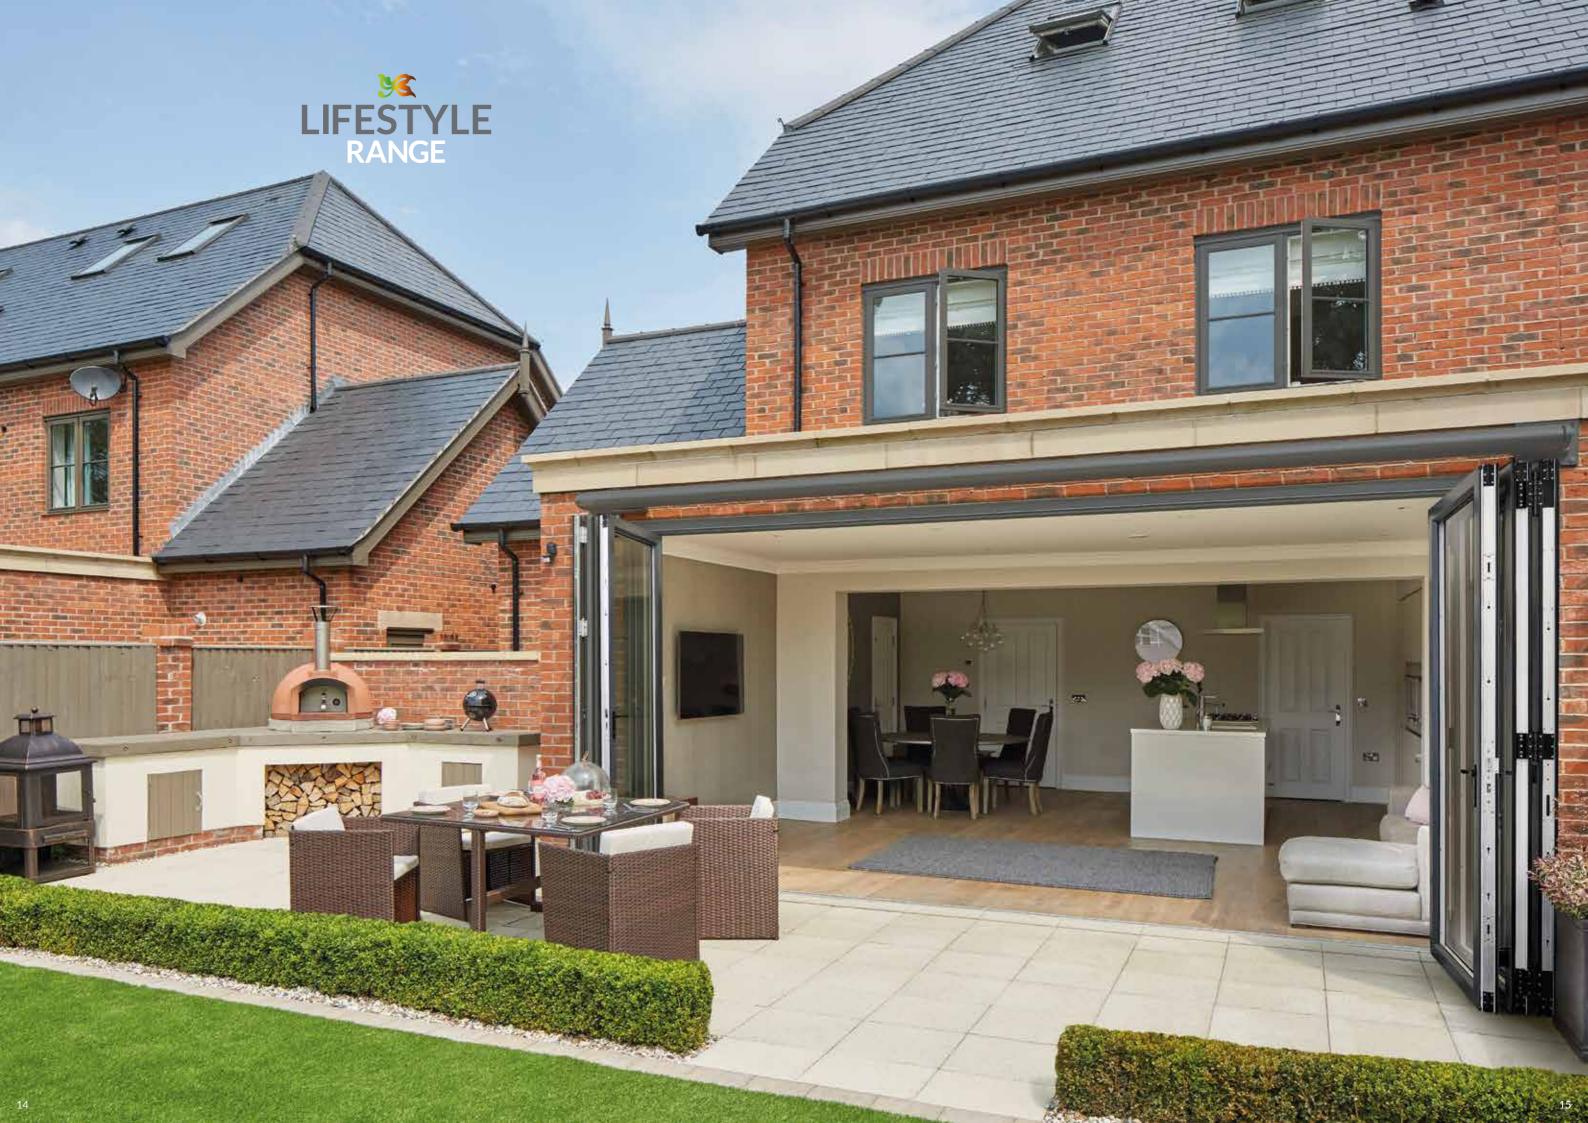

## LIGHT UP YOUR LIVING SPACE

Whether you're looking to transform the front of your home, or the gateway to your garden, we have the door for you. A sophisticated set of French doors for elegant charm, a classic sliding patio door for an effortless exit, or a contemporary Bi-Fold to completely open up your world, the Lifestyle Range features stylish, secure and long-lasting doors that will make an ordinary outlook extraordinary.

Crafted from the very latest in uPVC, every door in the range is low in maintenance, high in security and exceptionally aesthetic, enhancing your home with natural light and manmade beauty. When it comes to keeping the warmth in and the cold at bay, they're also energy efficient and durable, whatever the British weather has in store.

This refined collection of high quality doors will add a distinctive touch to your home, whether you're looking for colourful character, or a more traditional feel. Whichever style you choose, you're guaranteed a door that works perfectly for your home, family and lifestyle.

# Open up your world

Designed to fully open up your living space, Imagine Bi-Folding Doors are a versatile and modern addition to any home.

Combining style and security with functionality and thermal performance, they're available in an incredible 19 different door style configurations and can be installed so that the doors sit inside or outside the property when folded back, depending on your requirements. Low profile handles also mean the sashes fit neatly together, so they take up less room when open.

For use as a room divider or for access to your garden, the doors open smoothly and effortlessly concertina-style, to a width of up to six metres. With a sash width of up to one metre, they have less profile, more glass and slimmer sightlines for superb panoramic views.

Available with double or triple glazing, Bi-Folding doors also combine impressive noise reduction with thermal performance, achieving the highest energy efficiency rating available.

Imagine Bi-Fold Doors can be made to your specifications. They can also be assembled on site and carried through the house to reach difficult-to-access areas, making any installation clean, quick and hassle-free.