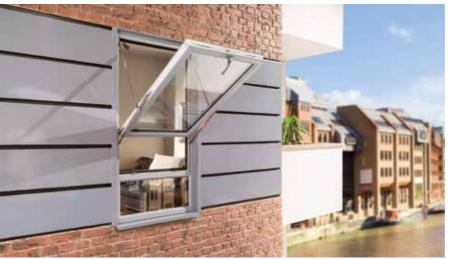

# Open up your world

Designed to fully open up your living space, Imagine Bi-Folding Doors are a versatile and modern addition to any home.

Combining style and security with functionality and thermal performance, they're available in an incredible 19 different door style configurations and can be installed so that the doors sit inside or outside the property when folded back, depending on your requirements. Low profile handles also mean the sashes fit neatly together, so they take up less room when open.

For use as a room divider or for access to your garden, the doors open smoothly and effortlessly concertina-style, to a width of up to six metres. With a sash width of up to one metre, they have less profile, more glass and slimmer sightlines for superb panoramic views.

Available with double or triple glazing, Bi-Folding doors also combine impressive noise reduction with thermal performance, achieving the highest energy efficiency rating available.

Imagine Bi-Fold Doors can be made to your specifications. They can also be assembled on site and carried through the house to reach difficult-to-access areas, making any installation clean, quick and hassle-free.