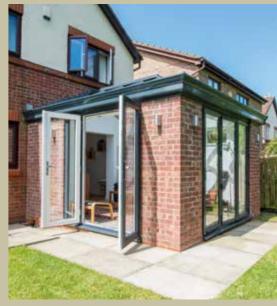

# Open up your world

Designed to fully open up your living space, Imagine Bi-Folding Doors are a versatile and modern addition to any home.

Combining style and security with functionality and thermal performance, they're available in an incredible 19 different door style configurations and can be installed so that the doors sit inside or outside the property when folded back, depending on your requirements. Low profile handles also mean the sashes fit neatly together, so they take up less room when open.

For use as a room divider or for access to your garden, the doors open smoothly and effortlessly concertina-style, to a width of up to six metres. With a sash width of up to one metre, they have less profile, more glass and slimmer sightlines for superb panoramic views.

Available with double or triple glazing, Bi-Folding doors also combine impressive noise reduction with thermal performance, achieving the highest energy efficiency rating available.

Imagine Bi-Fold Doors can be made to your specifications. They can also be assembled on site and carried through the house to reach difficult-to-access areas, making any installation clean, quick and hassle-free.