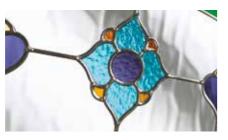

### TEXTURE GLASS

Pilkington Texture Glass offers privacy and style throughout the home.

Privacy levels: Five levels of privacy are available, graded from 1 (least obscuration) to 5 (greatest obscuration).