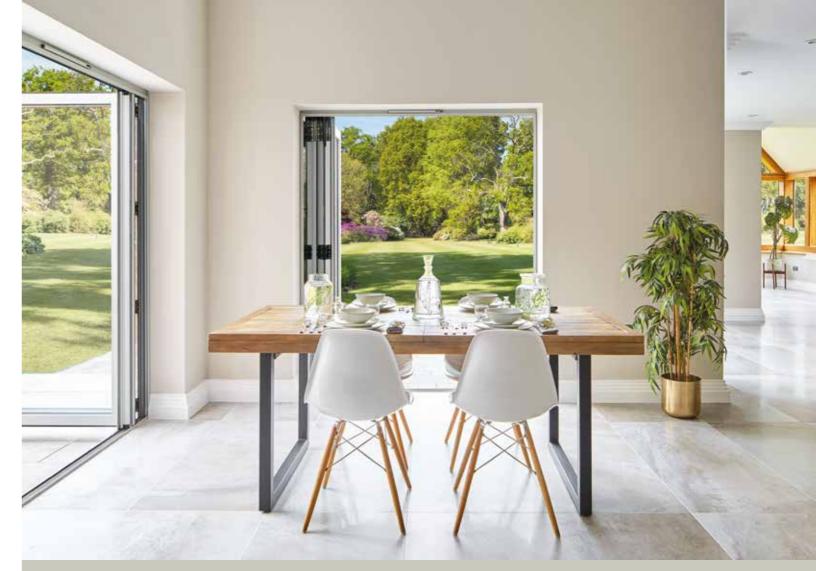

# Open up your world

Designed to fully open up your living space, Imagine Bi-Folding Doors are a versatile and modern addition to any home.

Combining style and security with functionality and thermal performance, they're available in an incredible 19 different door style configurations and can be installed so that the doors sit inside or outside the property when folded back, depending on your requirements. Low profile handles also mean the sashes fit neatly together, so they take up less room when open.

For use as a room divider or for access to your garden, the doors open smoothly and effortlessly concertina-style, to a width of up to six metres. With a sash width of up to one metre, they have less profile, more glass and slimmer sightlines for superb panoramic views.

Available with double or triple glazing, Bi-Folding doors also combine impressive noise reduction with thermal performance, achieving the highest energy efficiency rating available.

Imagine Bi-Fold Doors can be made to your specifications. They can also be assembled on site and carried through the house to reach difficult-to-access areas, making any installation clean, quick and hassle-free.