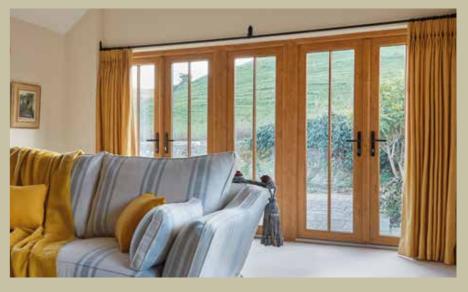

### FRENCH DOORS

## A room with a view

For the ultimate in sophistication, centre-opening uPVC French doors give your home a chic and classic appearance, offering simple sightlines in an elegant form.

Imagine French Doors are available in single or double styles, and can be specified with sidelight and fanlight combinations. With the choice of a bevelled or sculptured frame to suit your style aspirations, and double or tripleglazed for exceptional thermal performance, our French doors are also available in a low threshold option for disability access.

Fitted with all the latest security features, French doors are as secure as they are weatherproof and durable, and a truly gorgeous way to get into your garden.