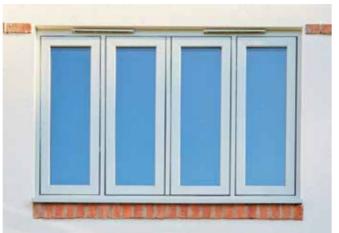

# Open up your world

Designed to fully open up your living space, Imagine Bi-Folding Doors are a versatile and modern addition to any home.

Combining style and security with functionality and thermal performance, they're available in an incredible 19 different door style configurations and can be installed so that the doors sit inside or outside the property when folded back, depending on your requirements. Low profile handles also mean the sashes fit neatly together, so they take up less room when open.

For use as a room divider or for access to your garden, the doors open smoothly and effortlessly concertina-style, to a width of up to six metres. With a sash width of up to one metre, they have less profile, more glass and slimmer sightlines for superb panoramic views.

Available with double or triple glazing, Bi-Folding doors also combine impressive noise reduction with thermal performance, achieving the highest energy efficiency rating available.

Imagine Bi-Fold Doors can be made to your specifications. They can also be assembled on site and carried through the house to reach difficult-to-access areas, making any installation clean, quick and hassle-free.

This colour panel is printed as a close match to the colour option of: Agate Grey