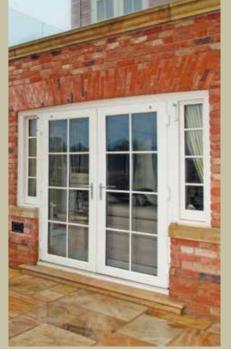

### FRENCH DOORS

## A room with a view

For the ultimate in sophistication, centre-opening uPVC French doors give your home a chic and classic appearance, offering simple sightlines in an elegant form.

Imagine French Doors are available in single or double styles, and can be specified with sidelight and fanlight combinations. With the choice of a bevelled or sculptured frame to suit your style aspirations, and double or tripleglazed for exceptional thermal performance, our French doors are also available in a low threshold option for disability access.

Fitted with all the latest security features, French doors are as secure as they are weatherproof and durable, and a truly gorgeous way to get into your garden.