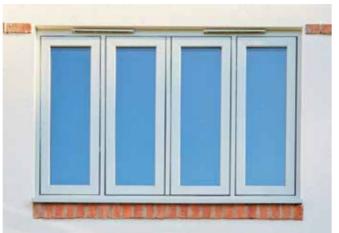

# Open up your world

Designed to fully open up your living space, Imagine Bi-Folding Doors are a versatile and modern addition to any home.

Combining style and security with functionality and thermal performance, they're available in an incredible 19 different door style configurations and can be installed so that the doors sit inside or outside the property when folded back, depending on your requirements. Low profile handles also mean the sashes fit neatly together, so they take up less room when open.

For use as a room divider or for access to your garden, the doors open smoothly and effortlessly concertina-style, to a width of up to six metres. With a sash width of up to one metre, they have less profile, more glass and slimmer sightlines for superb panoramic views.

Available with double or triple glazing, Bi-Folding doors also combine impressive noise reduction with thermal performance, achieving the highest energy efficiency rating available.

Imagine Bi-Fold Doors can be made to your specifications. They can also be assembled on site and carried through the house to reach difficult-to-access areas, making any installation clean, quick and hassle-free.