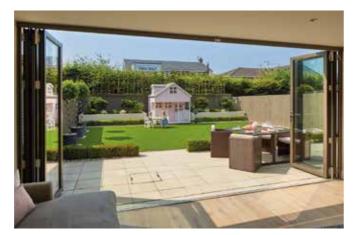

# Open up your world

Designed to fully open up your living space, Imagine Bi-Folding Doors are a versatile and modern addition to any home.

Combining style and security with functionality and thermal performance, they're available in an incredible 19 different door style configurations and can be installed so that the doors sit inside or outside the property when folded back, depending on your requirements. Low profile handles also mean the sashes fit neatly together, so they take up less room when open.

For use as a room divider or for access to your garden, the doors open smoothly and effortlessly concertina-style, to a width of up to six metres. With a sash width of up to one metre, they have less profile, more glass and slimmer sightlines for superb panoramic views.

Available with double or triple glazing, Bi-Folding doors also combine impressive noise reduction with thermal performance, achieving the highest energy efficiency rating available.

Imagine Bi-Fold Doors can be made to your specifications. They can also be assembled on site and carried through the house to reach difficult-to-access areas, making any installation clean, quick and hassle-free.