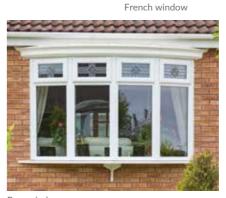

### FRENCH DOORS

## A room with a view

For the ultimate in sophistication, centre-opening uPVC French doors give your home a chic and classic appearance, offering simple sightlines in an elegant form.

Imagine French Doors are available in single or double styles, and can be specified with sidelight and fanlight combinations. With the choice of a bevelled or sculptured frame to suit your style aspirations, and double or tripleglazed for exceptional thermal performance, our French doors are also available in a low threshold option for disability access.

Fitted with all the latest security features, French doors are as secure as they are weatherproof and durable, and a truly gorgeous way to get into your garden.

### DID YOU KNOW?

French doors open fully out to the width of space available, and can be specified as inward or outward opening.

This colour panel is printed as a close match to the colour option of: **Pebble Grey** 