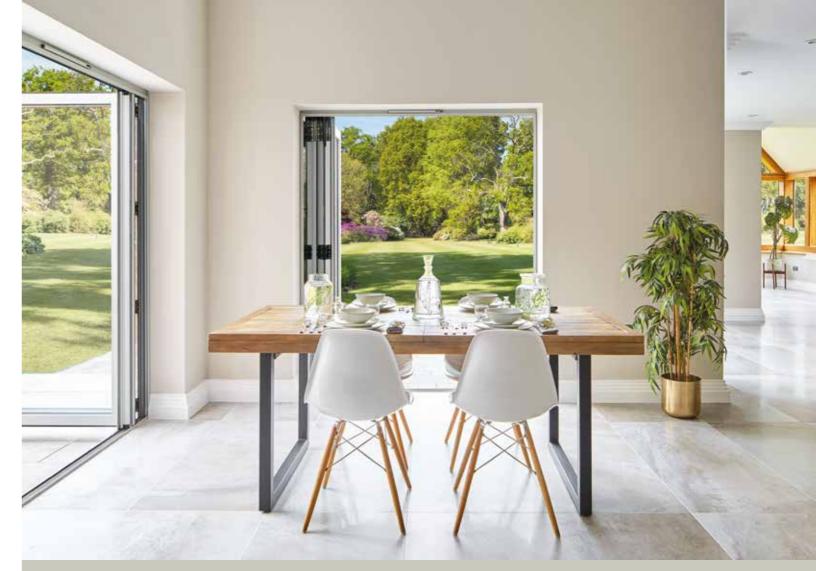

### FRENCH DOORS

## A room with a view

For the ultimate in sophistication, centre-opening uPVC French doors give your home a chic and classic appearance, offering simple sightlines in an elegant form.

Imagine French Doors are available in single or double styles, and can be specified with sidelight and fanlight combinations. With the choice of a bevelled or sculptured frame to suit your style aspirations, and double or tripleglazed for exceptional thermal performance, our French doors are also available in a low threshold option for disability access.

Fitted with all the latest security features, French doors are as secure as they are weatherproof and durable, and a truly gorgeous way to get into your garden.