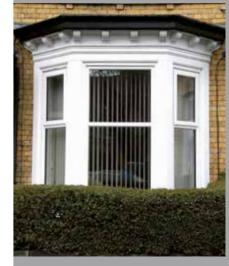

- Casement windows
- Bay windows
- Bow windows
- Tilt and Turn windows
- Fully Reversible windows

Bay window with vertical sliding sash windows

Bow window

ilt and turn window

iis colour panel is printed as a close atch to the colour option of: Iver Grev