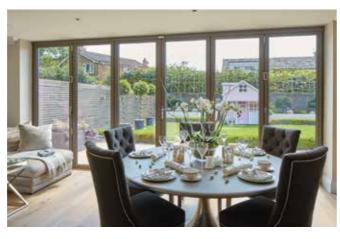

### FRENCH DOORS

## A room with a view

For the ultimate in sophistication, centre-opening uPVC French doors give your home a chic and classic appearance, offering simple sightlines in an elegant form.

Imagine French Doors are available in single or double styles, and can be specified with sidelight and fanlight combinations. With the choice of a bevelled or sculptured frame to suit your style aspirations, and double or tripleglazed for exceptional thermal performance, our French doors are also available in a low threshold option for disability access.

Fitted with all the latest security features, French doors are as secure as they are weatherproof and durable, and a truly gorgeous way to get into your garden.