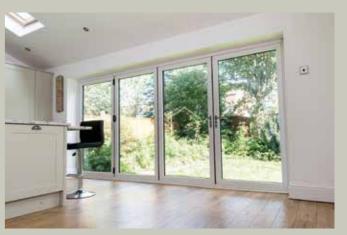

# Open up your world

Designed to fully open up your living space, Imagine Bi-Folding Doors are a versatile and modern addition to any home.

Combining style and security with functionality and thermal performance, they're available in an incredible 19 different door style configurations and can be installed so that the doors sit inside or outside the property when folded back, depending on your requirements. Low profile handles also mean the sashes fit neatly together, so they take up less room when open.

For use as a room divider or for access to your garden, the doors open smoothly and effortlessly concertina-style, to a width of up to six metres. With a sash width of up to one metre, they have less profile, more glass and slimmer sightlines for superb panoramic views.

Available with double or triple glazing, Bi-Folding doors also combine impressive noise reduction with thermal performance, achieving the highest energy efficiency rating available.

Imagine Bi-Fold Doors can be made to your specifications. They can also be assembled on site and carried through the house to reach difficult-to-access areas, making any installation clean, quick and hassle-free.