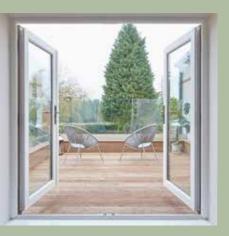

### FRENCH DOORS

## A room with a view

For the ultimate in sophistication, centre-opening uPVC French doors give your home a chic and classic appearance, offering simple sightlines in an elegant form.

Imagine French Doors are available in single or double styles, and can be specified with sidelight and fanlight combinations. With the choice of a bevelled or sculptured frame to suit your style aspirations, and double or tripleglazed for exceptional thermal performance, our French doors are also available in a low threshold option for disability access.

Fitted with all the latest security features, French doors are as secure as they are weatherproof and durable, and a truly gorgeous way to get into your garden.

### DID YOU KNOW?

French doors open fully out to the width of space available, and can be specified as inward or outward opening.

This colour panel is printed as a close match to the colour option of: **Pebble Grey** 