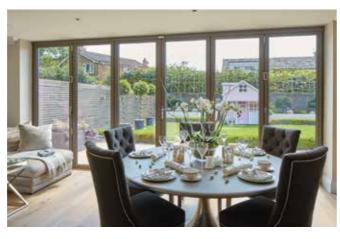

# Open up your world

Designed to fully open up your living space, Imagine Bi-Folding Doors are a versatile and modern addition to any home.

Combining style and security with functionality and thermal performance, they're available in an incredible 19 different door style configurations and can be installed so that the doors sit inside or outside the property when folded back, depending on your requirements. Low profile handles also mean the sashes fit neatly together, so they take up less room when open.

For use as a room divider or for access to your garden, the doors open smoothly and effortlessly concertina-style, to a width of up to six metres. With a sash width of up to one metre, they have less profile, more glass and slimmer sightlines for superb panoramic views.

Available with double or triple glazing, Bi-Folding doors also combine impressive noise reduction with thermal performance, achieving the highest energy efficiency rating available.

Imagine Bi-Fold Doors can be made to your specifications. They can also be assembled on site and carried through the house to reach difficult-to-access areas, making any installation clean, quick and hassle-free.