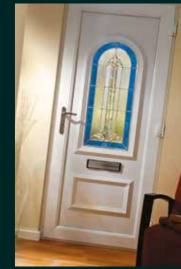

### FRENCH DOORS

## A room with a view

For the ultimate in sophistication, centre-opening uPVC French doors give your home a chic and classic appearance, offering simple sightlines in an elegant form.

Imagine French Doors are available in single or double styles, and can be specified with sidelight and fanlight combinations. With the choice of a bevelled or sculptured frame to suit your style aspirations, and double or tripleglazed for exceptional thermal performance, our French doors are also available in a low threshold option for disability access.

Fitted with all the latest security features, French doors are as secure as they are weatherproof and durable, and a truly gorgeous way to get into your garden.

### DID YOU KNOW?

French doors open fully out to the width of space available, and can be specified as inward or outward opening.

This colour panel is printed as a close match to the colour option of: **Pebble Grey** 