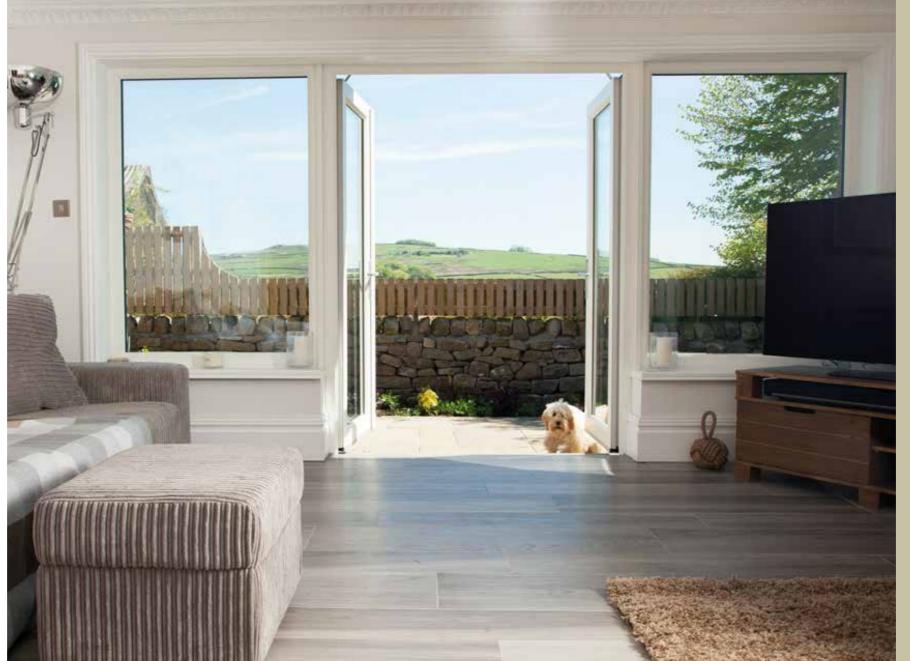

# Breathe life into your home

Offering uninterrupted views of the great outdoors, patio doors suit homes of any age, and are a simple and stylish way to bring the outside in. The perfect solution for even the smallest of rooms, Imagine Patio Doors won't cut into valuable indoor living space even when they're open, thanks to the flush inner frame and your choice of internal or external sliding doors.

Versatile, virtually maintenance-free and easy to use, patio doors can be tailored to suit your needs and are available as double or triple-glazed, in two, three, or four pane options. The draft-proof double brush seals around the doors and frame, combined with a unique quadruple seal interlock for insulation, to keep the warmth in and the cold out.

Our patio doors open and close effortlessly thanks to a stainless steel track, giving you easy access to the outside. Available as an in-line sliding door or a tilt & slide option, which suits high-rise living by balancing the need for ventilation with safety, you can tailor your patio doors to suit your lifestyle.