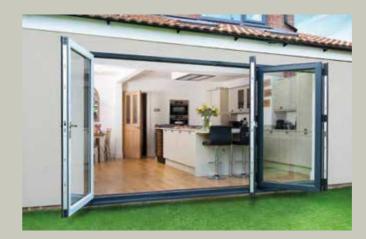

# Open up your world

Designed to fully open up your living space, Imagine Bi-Folding Doors are a versatile and modern addition to any home.

Combining style and security with functionality and thermal performance, they're available in an incredible 19 different door style configurations and can be installed so that the doors sit inside or outside the property when folded back, depending on your requirements. Low profile handles also mean the sashes fit neatly together, so they take up less room when open.

For use as a room divider or for access to your garden, the doors open smoothly and effortlessly concertina-style, to a width of up to six metres. With a sash width of up to one metre, they have less profile, more glass and slimmer sightlines for superb panoramic views.

Available with double or triple glazing, Bi-Folding doors also combine impressive noise reduction with thermal performance, achieving the highest energy efficiency rating available.

Imagine Bi-Fold Doors can be made to your specifications. They can also be assembled on site and carried through the house to reach difficult-to-access areas, making any installation clean, quick and hassle-free.