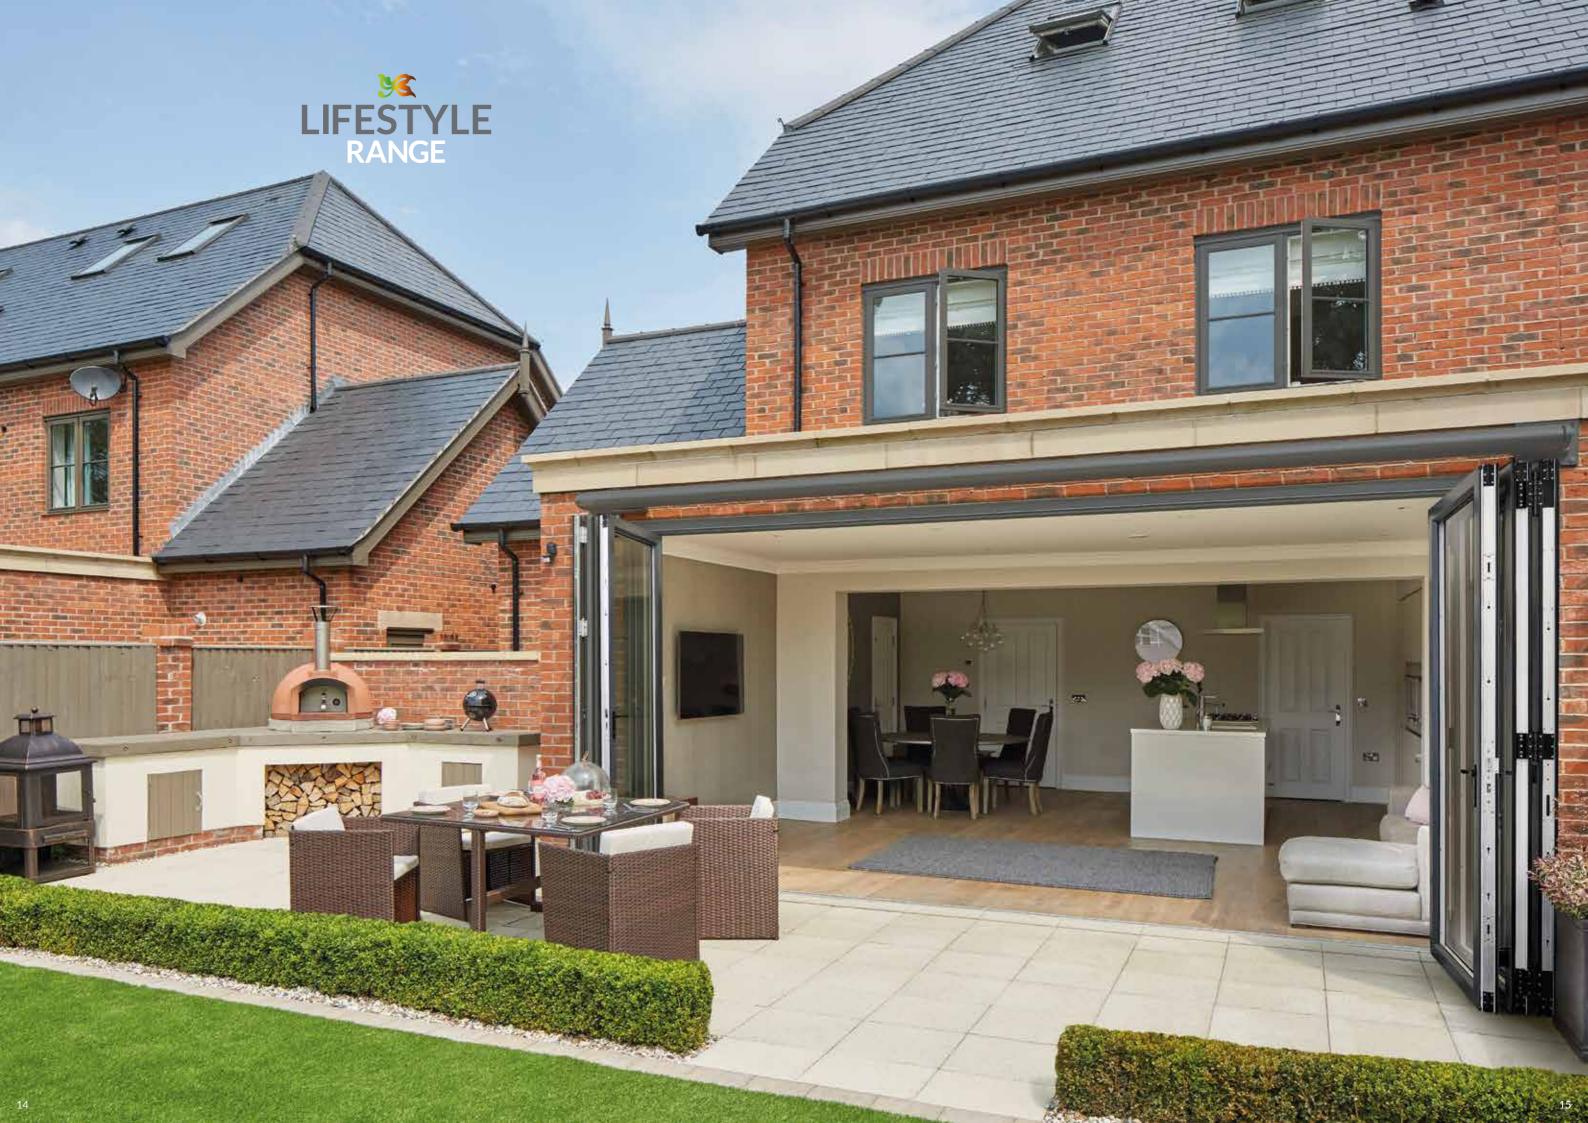

# Open up your world

Designed to fully open up your living space, Imagine Bi-Folding Doors are a versatile and modern addition to any home.

Combining style and security with functionality and thermal performance, they're available in an incredible 19 different door style configurations and can be installed so that the doors sit inside or outside the property when folded back, depending on your requirements. Low profile handles also mean the sashes fit neatly together, so they take up less room when open.

For use as a room divider or for access to your garden, the doors open smoothly and effortlessly concertina-style, to a width of up to six metres. With a sash width of up to one metre, they have less profile, more glass and slimmer sightlines for superb panoramic views.

Available with double or triple glazing, Bi-Folding doors also combine impressive noise reduction with thermal performance, achieving the highest energy efficiency rating available.

Imagine Bi-Fold Doors can be made to your specifications. They can also be assembled on site and carried through the house to reach difficult-to-access areas, making any installation clean, quick and hassle-free.

This colour panel is printed as a close match to the colour option of: Agate Grey