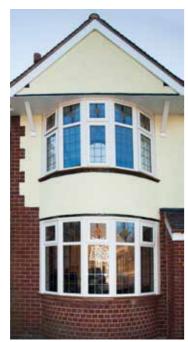

- Casement windows
- Bay windows
- Bow windows
- Tilt and Turn windows
- Fully Reversible windows

Bay window with vertical sliding sash windows

Bow window

ilt and turn window

iis colour panel is printed as a close atch to the colour option of: Iver Grev