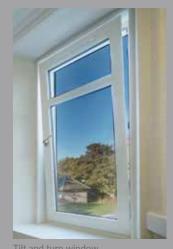

- Casement windows
- Bay windows
- Bow windows
- Tilt and Turn windows
- Fully Reversible windows

Bay window with vertical sliding sash windows

Bow window

ilt and turn window

iis colour panel is printed as a close atch to the colour option of: Iver Grev