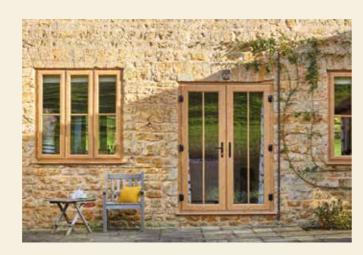

### FRENCH DOORS

## A room with a view

For the ultimate in sophistication, centre-opening uPVC French doors give your home a chic and classic appearance, offering simple sightlines in an elegant form.

Imagine French Doors are available in single or double styles, and can be specified with sidelight and fanlight combinations. With the choice of a bevelled or sculptured frame to suit your style aspirations, and double or tripleglazed for exceptional thermal performance, our French doors are also available in a low threshold option for disability access.

Fitted with all the latest security features, French doors are as secure as they are weatherproof and durable, and a truly gorgeous way to get into your garden.