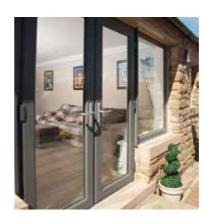

# Open up your world

Designed to fully open up your living space, Imagine Bi-Folding Doors are a versatile and modern addition to any home.

Combining style and security with functionality and thermal performance, they're available in an incredible 19 different door style configurations and can be installed so that the doors sit inside or outside the property when folded back, depending on your requirements. Low profile handles also mean the sashes fit neatly together, so they take up less room when open.

For use as a room divider or for access to your garden, the doors open smoothly and effortlessly concertina-style, to a width of up to six metres. With a sash width of up to one metre, they have less profile, more glass and slimmer sightlines for superb panoramic views.

Available with double or triple glazing, Bi-Folding doors also combine impressive noise reduction with thermal performance, achieving the highest energy efficiency rating available.

Imagine Bi-Fold Doors can be made to your specifications. They can also be assembled on site and carried through the house to reach difficult-to-access areas, making any installation clean, quick and hassle-free.