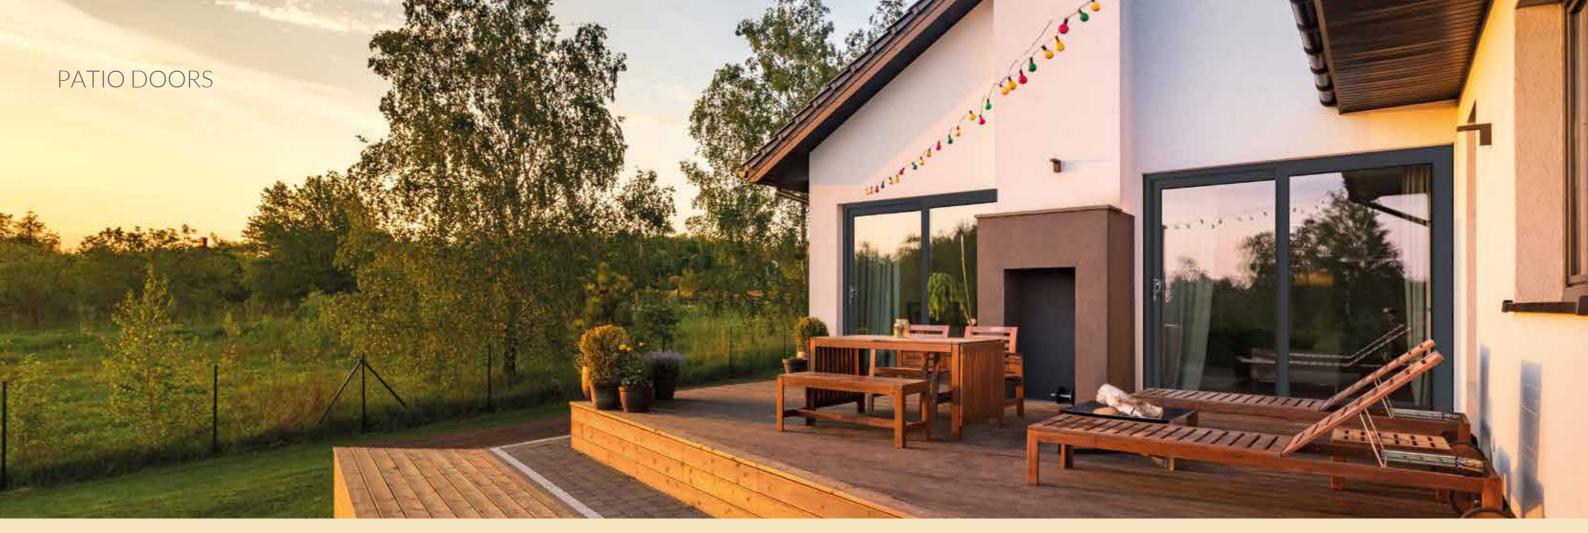

# Breathe life into your home

Offering uninterrupted views of the great outdoors, patio doors suit homes of any age, and are a simple and stylish way to bring the outside in. The perfect solution for even the smallest of rooms, Imagine Patio Doors won't cut into valuable indoor living space even when they're open, thanks to the flush inner frame and your choice of internal or external sliding doors.

Versatile, virtually maintenance-free and easy to use, patio doors can be tailored to suit your needs and are available as double or triple-glazed, in two, three, or four pane options. The draft-proof double brush seals around the doors and frame, combined with a unique quadruple seal interlock for insulation, to keep the warmth in and the cold out.

Our patio doors open and close effortlessly thanks to a stainless steel track, giving you easy access to the outside. Available as an in-line sliding door or a tilt & slide option, which suits high-rise living by balancing the need for ventilation with safety, you can tailor your patio doors to suit your lifestyle.