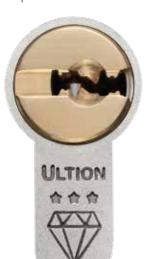

The Lifestyle Range of doors are fitted with the Ultion cylinder as standard. For added reassurance, the lock is covered by the Ultion £1000 guarantee, payable in the unlikely event entry is gained by an intruder snapping the lock.

You must ensure your lock is registered to take advantage of this benefit.