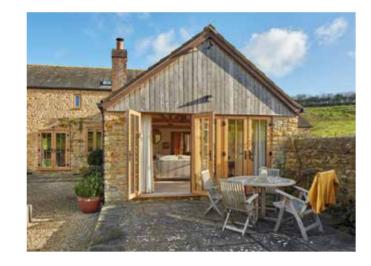

# Open up your world

Designed to fully open up your living space, Imagine Bi-Folding Doors are a versatile and modern addition to any home.

Combining style and security with functionality and thermal performance, they're available in an incredible 19 different door style configurations and can be installed so that the doors sit inside or outside the property when folded back, depending on your requirements. Low profile handles also mean the sashes fit neatly together, so they take up less room when open.

For use as a room divider or for access to your garden, the doors open smoothly and effortlessly concertina-style, to a width of up to six metres. With a sash width of up to one metre, they have less profile, more glass and slimmer sightlines for superb panoramic views.

Available with double or triple glazing, Bi-Folding doors also combine impressive noise reduction with thermal performance, achieving the highest energy efficiency rating available.

Imagine Bi-Fold Doors can be made to your specifications. They can also be assembled on site and carried through the house to reach difficult-to-access areas, making any installation clean, quick and hassle-free.